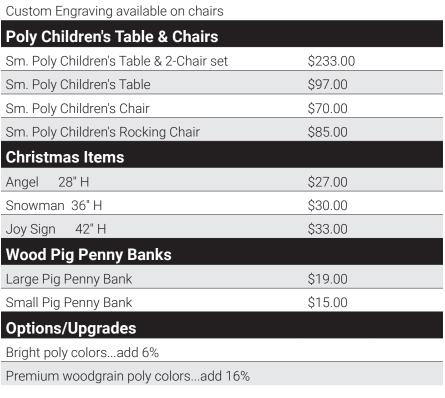

## **2025 Wholesale Price List**

Effective 3/1/25

| Standard Wooden Lighthouse                   | w/elec     | w/solar    |
|----------------------------------------------|------------|------------|
| 3' wooden lighthouse                         | \$140.00   | \$169.00   |
| 4' wooden lighthouse                         | \$179.00   | \$207.00   |
| 5' wooden lighthouse                         | \$201.00   | \$229.00   |
| 6' wooden lighthouse                         | \$262.00   | \$290.00   |
| 8' wooden lighthouse                         | \$520.00   | \$548.00   |
| Standard Poly Lighthouse                     | w/elec     | w/solar    |
| 3' poly lighthouse                           | \$180.00   | \$208.00   |
| 4' poly lighthouse                           | \$245.00   | \$274.00   |
| 4'6" poly lighthouse                         | \$273.00   | \$301.00   |
| 5' poly lighthouse                           | \$306.00   | \$334.00   |
| 6' poly lighthouse                           | \$435.00   | \$464.00   |
| 7' poly lighthouse                           | \$578.00   | \$606.00   |
| 8' poly lighthouse                           | \$884.00   | \$912.00   |
| 10' poly lighthouse                          | \$1,055.00 | \$1,083.00 |
| 12' poly lighthouse                          | \$1,777.00 | \$1,805.00 |
| Wooden Deluxe Lighthouse                     | w/elec     | w/solar    |
| (base included in price)                     |            |            |
| 47" wood deluxe lighthouse                   | \$191.00   | \$219.00   |
| 55" wood deluxe lighthouse                   | \$230.00   | \$259.00   |
| 66" wood deluxe lighthouse                   | \$277.00   | \$305.00   |
| 78" wood deluxe lighthouse                   | \$386.00   | \$414.00   |
| 96" wood deluxe lighthouse                   | \$683.00   | \$711.00   |
| Poly Deluxe Lighthouse                       | w/elec     | w/solar    |
| (base included in price)                     |            |            |
| 47" deluxe poly top & bot lighthouse         | \$236.00   | \$265.00   |
| 55" deluxe poly top & bot lighthouse         | \$288.00   | \$316.00   |
| 66" deluxe poly top & bot lighthouse         | \$339.00   | \$368.00   |
| 78" deluxe poly top & bot lighthouse         | \$483.00   | \$511.00   |
| 96" deluxe poly top & bot lighthouse         | \$753.00   | \$782.00   |
| 115" deluxe poly top & bot lighthouse        | \$1,050.00 | \$1,078.00 |
| Lighthouse Base                              | wood       | poly       |
| 3' base on standard lighthouse, 6-1/4" high  | \$48.00    | \$54.00    |
| 4' base on standard lighthouse, 7-1/4"high   | \$55.00    | \$62.00    |
| 5' base on standard lighthouse, 8-5/8" high  | \$64.00    | \$72.00    |
| 6' base on standard lighthouse, 8-5/8" high  | n/a        | \$84.00    |
| 7' base on standard lighthouse, 8-5/8" high  | n/a        | \$94.00    |
| 8' base on standard lighthouse, 10-1/4" high | n/a        | \$126.00   |